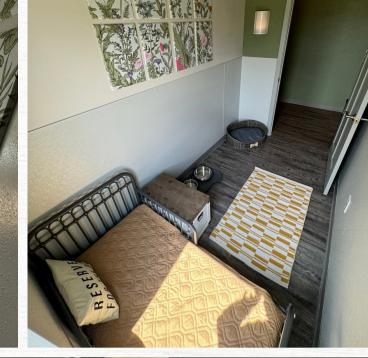

# Clover

## \$62/night

## BEST SUITED FOR 2 SMALL SIZE DOGS OR ONE MEDIUM/LARGE SIZE DOG

Includes the following:

6x8 back of house suite with indoor window

**Check In/Out Services** 

**Check in Nose to Tail health check** 

**Temperament Testing** 

**Picture/Text Update** 

**Bedtime Biscuit** 

Classical pet calming music and brown noise for bedtime

Daily wake-up and tuck-in services

Up to 8 hours of outdoor/indoor play

Daily freshening of rooms including fresh water up to 3 times a day

Small supervised playgroups based on size and temperament

**Daily medication administration** 

Sound absorbing room and non-slip flooring

Privacy room shades to create a den like experience

Ambient Lighting for relaxation

Elevated beds with a clean and cozy blanket

Pet safe pheromone spray