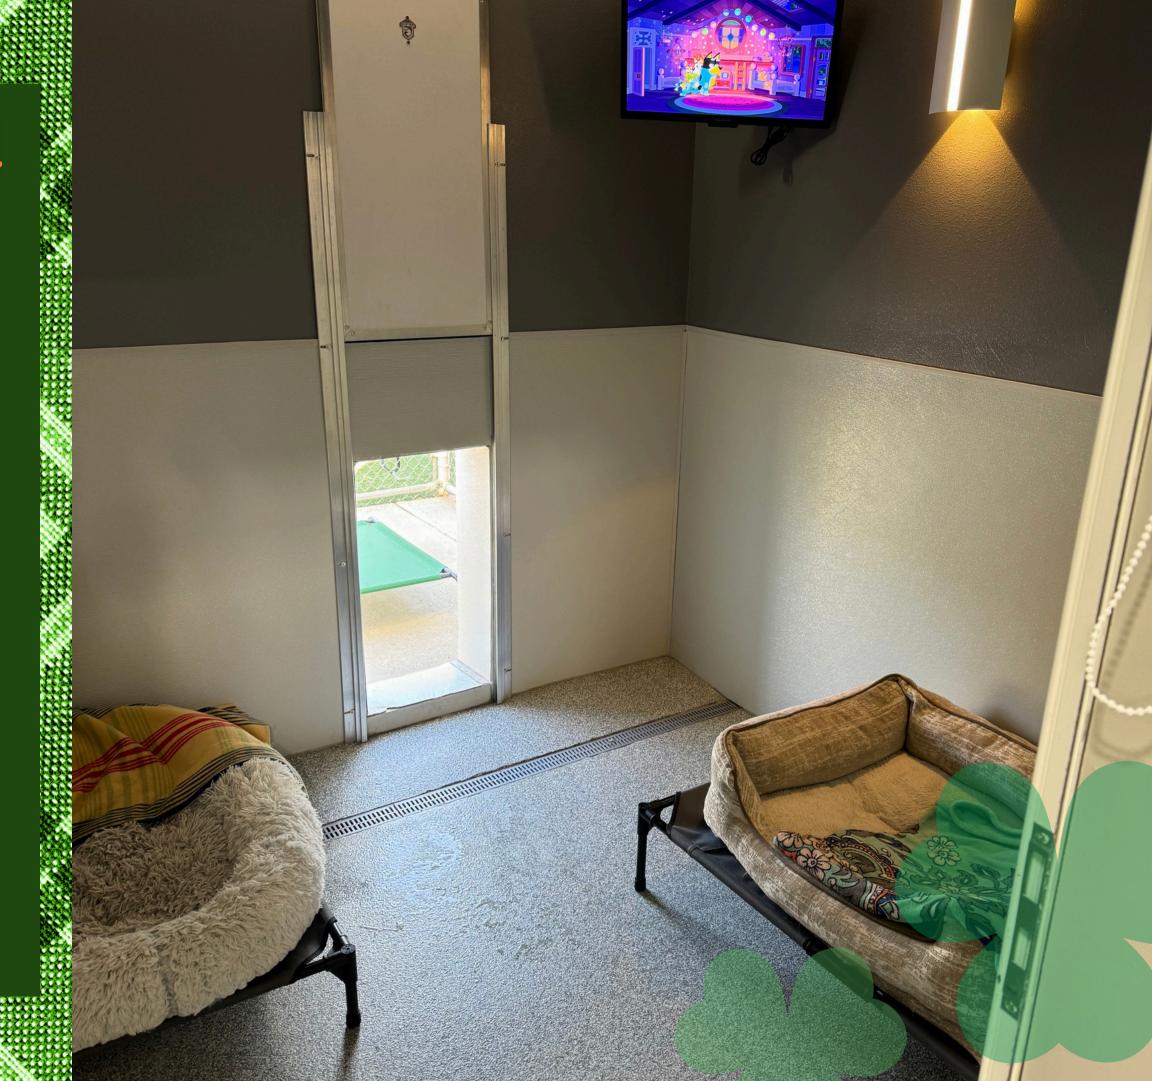

# Cladiagh

\$68/Night (Suites Lady, Kenzie & Kali)

BEST SUITED FOR 2 MEDIUM SIZE DOG OR 1 MEDIUM, OR 1 LARGE OR 1 X-LARGE SIZE DOG

Includes the following:

8x8 back of house suite with window
Television
Check In/Out Services
Check in Nose to Tail health check
Temperament Testing
Picture/Text Update
Bedtime Biscuit

Elevated beds with a clean and cozy blanket

\$72/Night (Suites Gage & Gonzo)

Pet safe pheromone spray

BEST SUITED FOR 2 MEDIUM SIZE DOG OR 1 MEDIUM, OR 1 LARGE OR 1 X-LARGE SIZE DOG

Includes the following:
8x8 back of house suite with indoor window and patio
Television