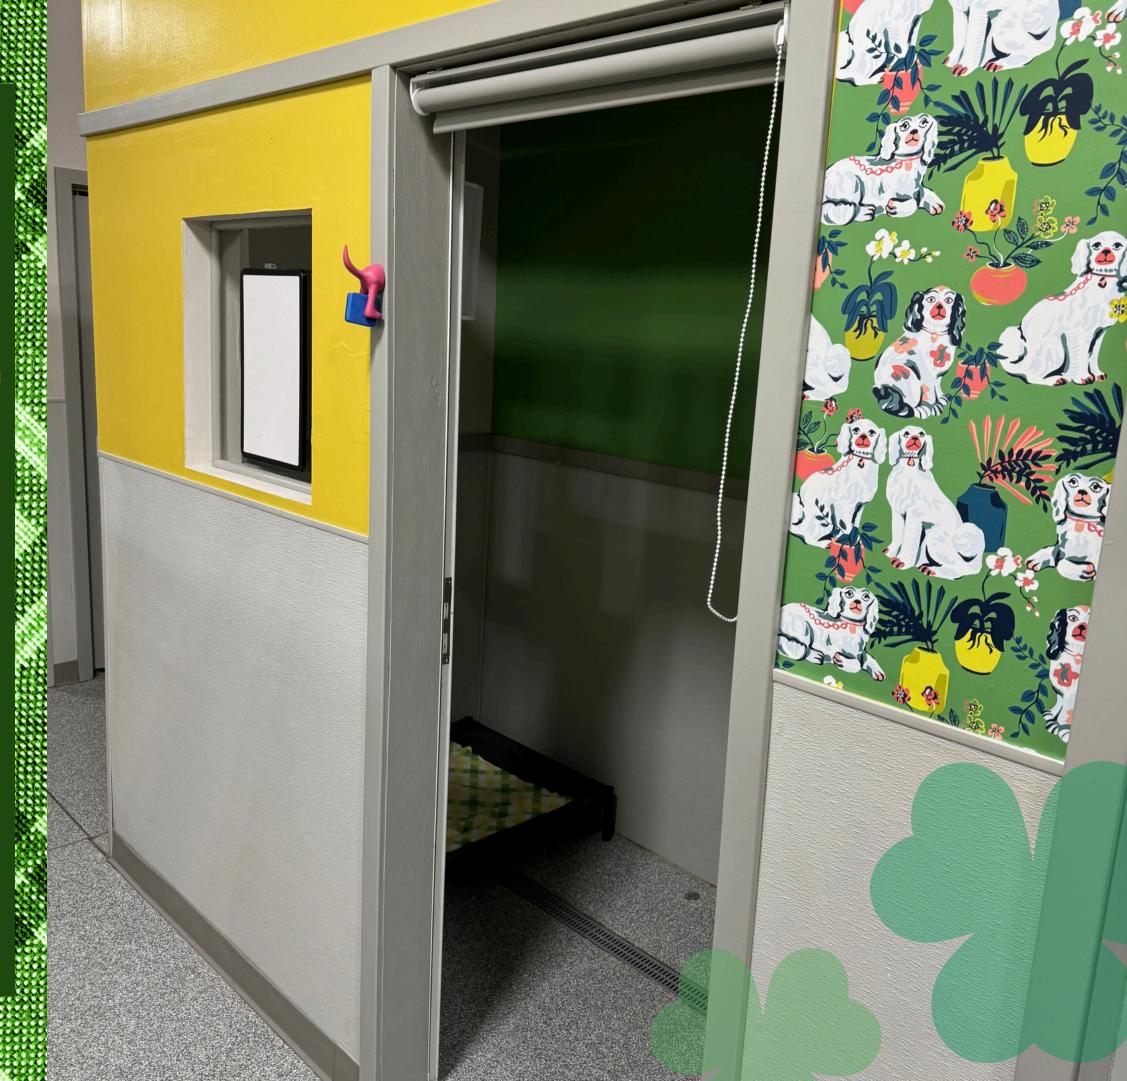

# Clover

## \$62/night

## BEST SUITED FOR 2 SMALL SIZE DOGS OR ONE MEDIUM/LARGE SIZE DOG

Includes the following:

6x8 back of house suite with indoor window

**Check In/Out Services** 

**Check in Nose to Tail health check** 

**Temperament Testing** 